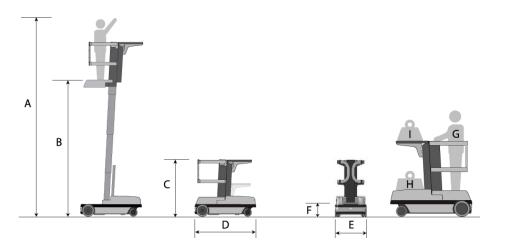

#### Measurements

|   | ivicasui ements    |         |                           |                         |
|---|--------------------|---------|---------------------------|-------------------------|
| A | Platform Height    | 3350 mm | Unit Weight               | 660 kg                  |
| В | Working Height     | 5350 mm | Rated Number of Occupants | 1                       |
| С | Height Stowed      | 1441 mm | <b>Drive Speed Stowed</b> | 5 km/h                  |
| D | Platform Length    | 1500 mm | Drive Speed Elevated      | 1.2 km/h                |
| E | Platform Width     | 808 mm  | Inside Turning Radius     | ZERO                    |
| F | Entry Step         | 356 mm  | Outside Turning Radius    | 1600 mm                 |
| G | Platform Capacity  | 130 kg  | Gradeability              | max. 2%                 |
| 1 | Load Tray Capacity | 90 kg   | Power Source              | 110/220 V<br>ca 24Vcc   |
| Н | Load Deck Capacity | 113 kg  | Batteries                 | n° 4 - 6V;<br>245Ah@20h |