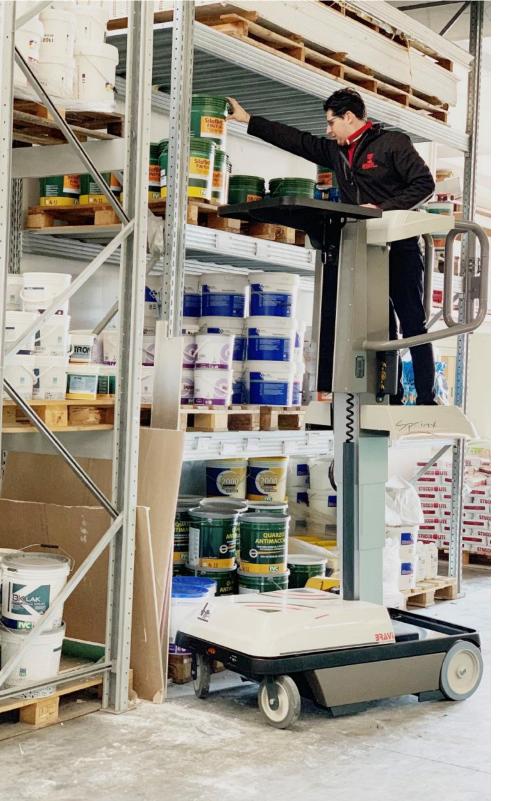

## What is it?

an innovative order picker

working height 5.35 m

• it can complete a full rotation on its axis

• 80.8 cm wide, 150 cm long

 control panel equipped with a large LCD display showing vehicle status, system operating time and battery status via a charge indicator

#### **EFFICIENT AND VERSATILE**

- innovative load deck carries up to 90 kg
- additional material can be loaded on the load deck found on the hood, up to a maximum load of 113 kg
- full battery charge allows the Sprint to run for 28 km
- can move and lift simultaneously
- can easily go through narrow aisles and 80 cm doors